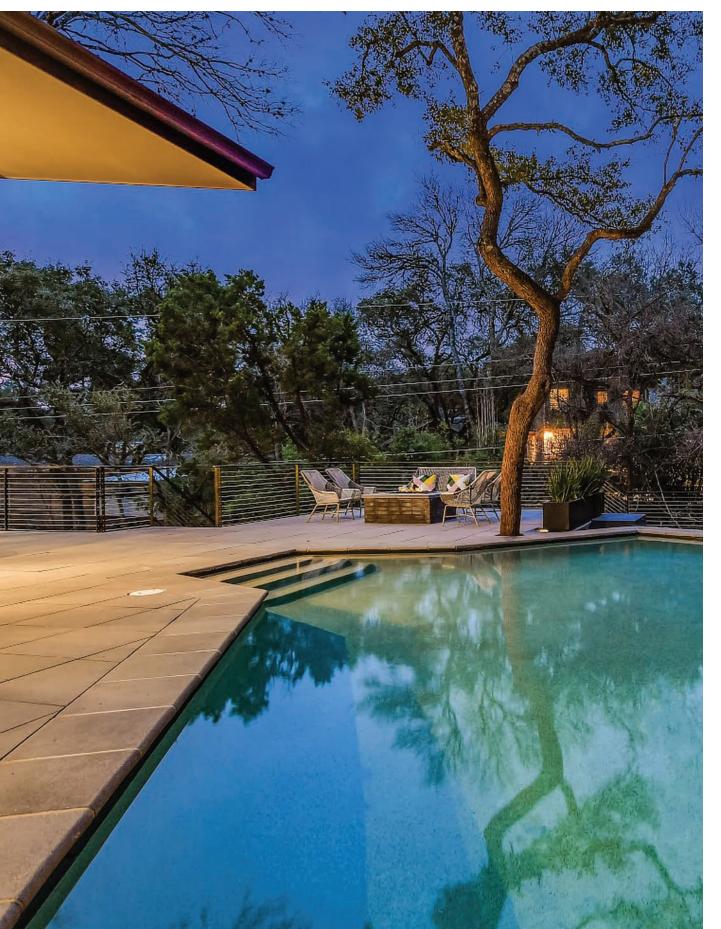

## **MODERN POOL COPING**

## **SHORT FORM SPECIFICATION**

SIZES:

COPING 18"X 18"X 2" 18"X 24"X 2" STRAIGHTS AND OUTSIDE CORNERS 1"RADIUS BULLNOSE

RISER TILE 6" X 12" X1"

ALL SIZES ARE NOMINAL

MATERIAL: 4,000 PSI HARDROCK CONCRETE, TYPE III CEMENT

FINISH: STIPPLED OR SANDBLAST

COLOR CHOICE: USING ACTUAL SAMPLES IS STRONGLY RECOMMENDED

DETAILS: VISIT STEPSTONEINC.COM FOR DRAWINGS, DIMENSIONS AND RADIUS FINDER

BUILDING CODE: CHECK WITH LOCAL JURISDICTIONS FOR REQUIREMENTS