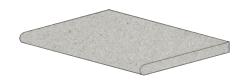

## **SHORT FORM SPECIFICATION**

SIZES:

COPING 18"X 18"X 2" 18"X 24"X 2" STRAIGHTS AND OUTSIDE CORNERS 1"RADIUS BULLNOSE

RISER TILE 6" X 12" X1"

ALL SIZES ARE NOMINAL

MATERIAL: 4,000 PSI HARDROCK CONCRETE, TYPE III CEMENT

FINISH: STIPPLED OR SANDBLAST

COLOR CHOICE: USING ACTUAL SAMPLES IS STRONGLY RECOMMENDED

DETAILS: VISIT STEPSTONEINC.COM FOR DRAWINGS, DIMENSIONS AND RADIUS FINDER

BUILDING CODE: CHECK WITH LOCAL JURISDICTIONS FOR REQUIREMENTS