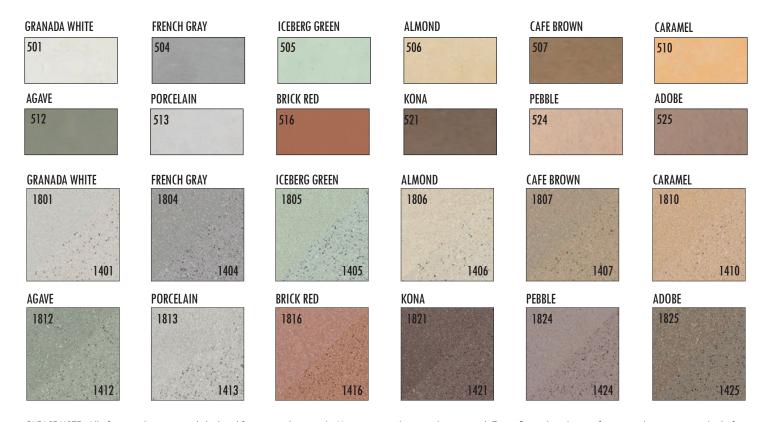

FINISH: STIPPLED OR SANDBLAST

COLOR CHOICE: USING ACTUAL SAMPLES IS STRONGLY RECOMMENDED

DETAILS: VISIT STEPSTONEINC.COM FOR DRAWINGS, DIMENSIONS AND RADIUS FINDER

BUILDING CODE: CHECK WITH LOCAL JURISDICTIONS FOR REQUIREMENTS

PLEASE NOTE: All of our products are made by hand from natural materials. Variations in color are to be expected. To confirm color, please refer to actual concrete samples before placing order. Shipping may result in minor chipping. This is not detrimental to appearance or function. Stepstone, Inc. recommends sealing to aid in grout removal and cleaning prior to installation. Grout naturally will bond with concrete. Immediately remove any grout slurry that comes in contact with the finished face of the precast concrete pieces. All sizes are nominal. See details for further information. Available in other standard colors. See actual color concrete samples before ordering.